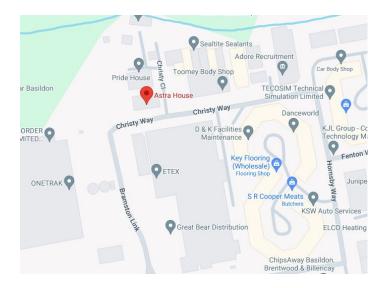

Astra House is a three-storey brick building located in the heart of Basildon's busy Southfields Business Park, near Ford Dunton.

Basildon has a population of 110,000 people and lies 25 miles east of London, just 5 miles from the M25 J29. Conveniently located for access to A13, A127 and A12.

# Travel

Astra House is conveniently located for access to A13 and A127, 5 mins to junction 29 of M25 or 10 mins to junction 30 of the M25. Laindon Train Station is 15 minutes walk with links to Central London.