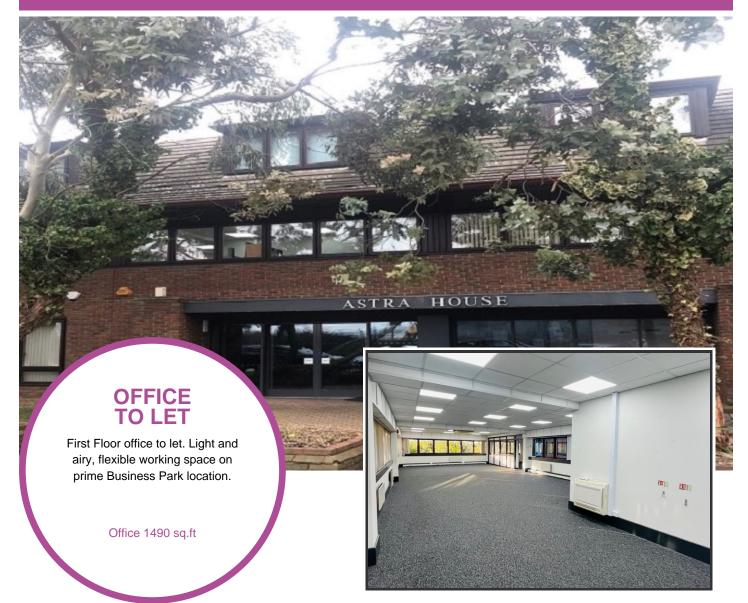

# Telephone 01268 495591

Email info@businesslettings.co.uk

First Floor South West, Astra House, Christy Way, Basildon, Essex, SS15 6TQ

- Available now
- Rent £2100.00 monthly
- This bright Office Suite offers a very pleasant working environment in this multi-tenanted building
- Carpet, LED lighting and vertical blinds
- High speed connectivity available
- Price includes communal heating and communal cleaning
- Dedicated onsite parking. Entrance Lobby with Lift.

Astra House is a three-storey brick building located in the heart of Basildon's busy Southfields Business Park, near Ford Dunton.

Basildon has a population of 110,000 people and lies 25 miles east of London, just 5 miles from the M25 J29. Conveniently located for access to A13, A127 and A12.