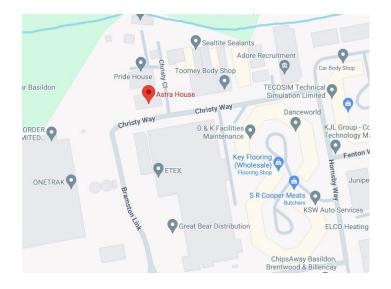

Astra House is a three-storey brick building located in the heart of Basildon's busy Southfields Business Park, near Ford Dunton.

Basildon has a population of 110,000 people and lies 25 miles east of London, just 5 miles from the M25 J29. Conveniently located for access to A13, A127 and A12.

#### Travel

Astra House is conveniently located for access to A13 and A127, 5 mins to junction 29 of M25 or 10 mins to junction 30 of the M25. Laindon Train Station is 15 minutes walk with links to Central London.