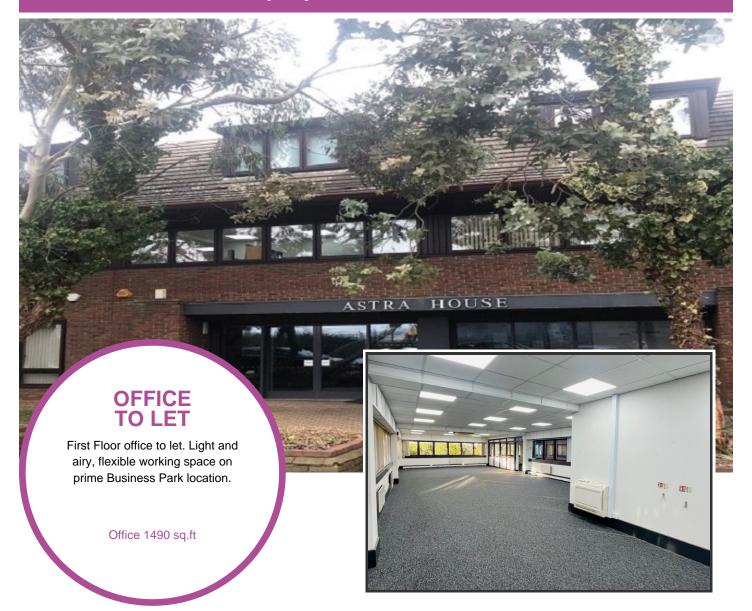

# Office 120, Astra House, Christy Way, Basildon, Essex, SS15 6TQ

- Available now
- Rent £2100.00 monthly
- This bright Office Suite offers a very pleasant working environment in this multi-tenanted building
- Carpet, LED lighting and vertical blinds
- High speed connectivity available
- Price includes communal heating and communal cleaning
- Dedicated onsite parking. Entrance Lobby with Lift.

Astra House is a three-storey brick building located in the heart of Basildon's busy Southfields Business Park, near Ford Dunton.

Basildon has a population of 110,000 people and lies 25 miles east of London, just 5 miles from the M25 J29. Conveniently located for access to A13, A127 and A12.