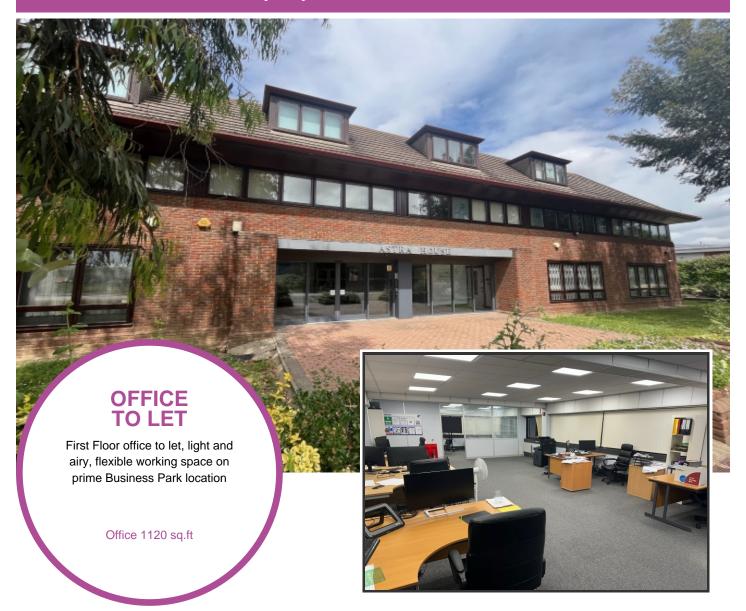

# Office 127, Astra House, Christy Way, Basildon, Essex, SS15 6TQ

- Available now
- Rent £1650.00 monthly
- This bright Office Suite offers a very pleasant working environment, multi-tenanted building
- Carpet, LED lighting and vertical blinds
- High speed connectivity included
- · Allocated parking, Entrance Lobby with Lift.

# Description

Located in a prime area, our serviced offices are ready to move-in, offering the business flexibility you need.

The building features a welcoming front entrance lobby, complete with a comfortable seating area for visitors, tenant mailboxes, and access to upper floors via stairs and a lift.

Astra House is a three-storey brick building located in the heart of Basildon's busy Southfields Business Park, near Ford Dunton.

Basildon has a population of 110,000 people and lies 25 miles east of London, just 5 miles from the M25 J29. Conveniently located for access to A13. A127 and A12.