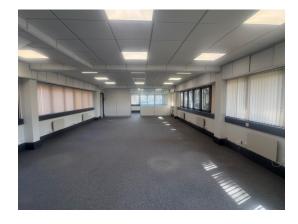

# Description

Located in a prime area, our serviced offices are ready to move-in, offering the business flexibility you need.

The building features a welcoming front entrance lobby, complete with a comfortable seating area for visitors, tenant mailboxes, and access to upper floors via stairs and a lift.

There are washrooms and dedicated kitchen areas throughout the Suites. Communal areas are cleaned and serviced regularly.

High Speed Broadband and Enterprise Grade Telephony can be arranged.

In most cases offices are refurbished and decorated before let. Bespoke office layouts such as partitioning can be arranged.