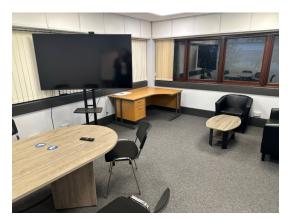

# Description

Located in a prime area, our serviced offices are ready to move-in, offering the business flexibility you need.

The building features a welcoming front entrance lobby, complete with a comfortable seating area for visitors, tenant mailboxes, and access to upper floors via stairs and a lift.

There are washrooms and dedicated kitchen areas throughout the Suites. Communal areas are cleaned and serviced regularly.

High Speed Broadband and Enterprise Grade Telephony can be arranged.

In most cases offices are refurbished and decorated before let. Bespoke office layouts such as partitioning can be arranged.