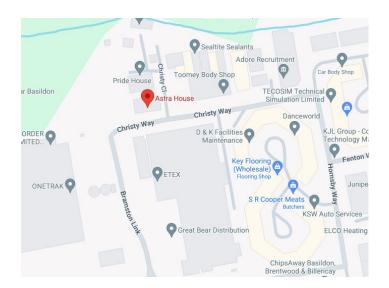

Astra House is a three-storey brick building located in the heart of Basildon's busy Southfields Business Park, near Ford Dunton.

Basildon has a population of 110,000 people and lies 25 miles east of London, just 5 miles from the M25 J29. Conveniently located for access to A13. A127 and A12.

#### Travel

Astra House is conveniently located for access to A13 and A127, 5 mins to junction 29 of M25 or 10 mins to junction 30 of the M25. Laindon Train Station is 15 minutes walk with links to Central London.