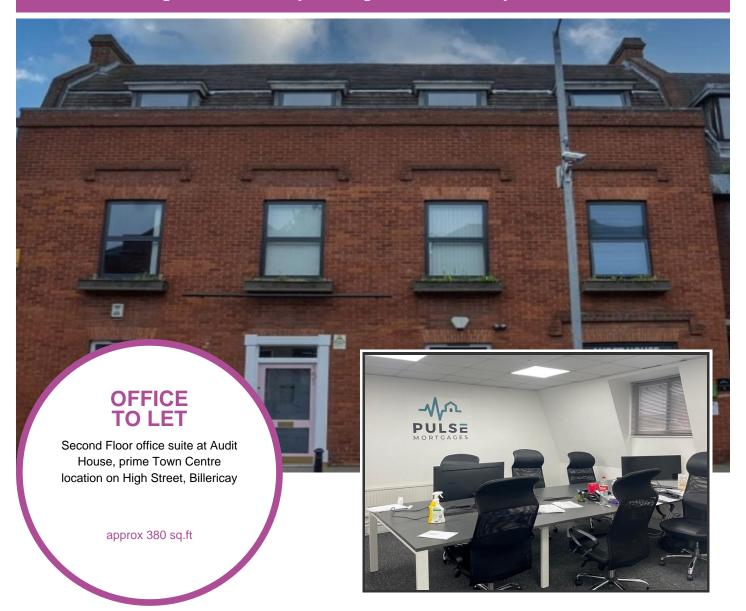

# Office 148, 151 High Street Billericay, 151 High Street, Billericay, Essex, CM12 9AB

- Available from January 20th 2025
- Rent £695.00 monthly
- This bright Office Suite offers a very pleasant working environment, multi-tenanted building
- The suite has carpet, LED lighting and vertical blinds, kitchen and washroom facilities
- · High speed connectivity available
- Price includes heating, air-conditioning, communal cleaning

### Description

The property comprises of a brick built, ground floor shop/retail unit, small basement, with offices on upper floors, let in multiple occupation.

The building has front retail entrance and separate entrance to office suites on above floors. There is rear access via Service Road where parking can be found.