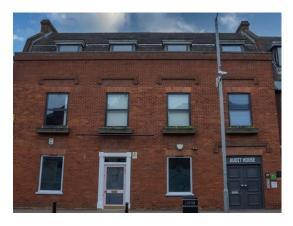

#### Description

The property comprises of a brick built, ground floor shop/retail unit, small basement, with offices on upper floors, let in multiple occupation.

The building has front retail entrance and separate entrance to office suites on above floors. There is rear access via Service Road where parking can be found.