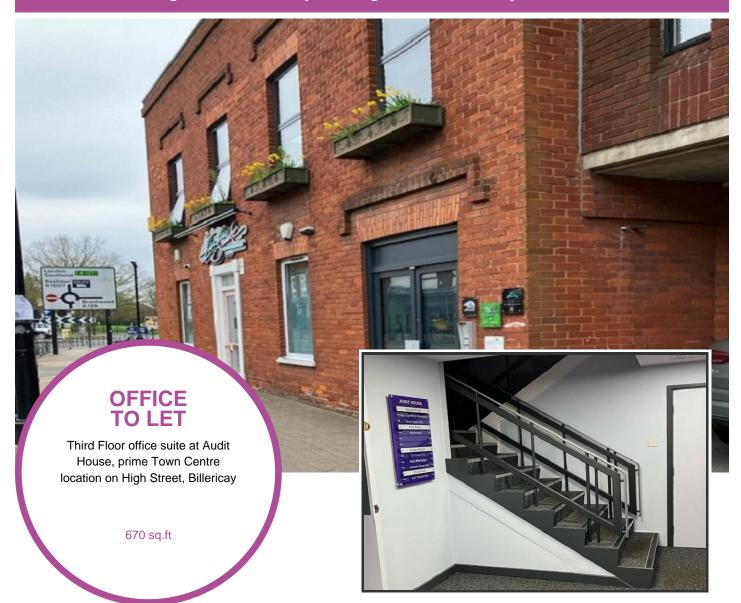

# Third Floor, 151 High Street Billericay, 151 High Street, Billericay, Essex, CM12 9AB

- Available now
- Rent £875.00 monthly
- This bright Office Suite offers a very pleasant working environment, multi-tenanted building
- The suite has carpet, LED lighting and vertical blinds, kitchen and washroom facilities
- · High speed connectivity available
- Price includes heating, air-conditioning, communal cleaning
- Space comprises of 3 separate office areas with lovely views across Billericay

#### Description

The property comprises of a brick built, ground floor shop/retail unit, small basement, with offices on upper floors, let in multiple occupation.

The building has front retail entrance and separate entrance to office suites on above floors. There is rear access via Service Road where parking can be found.