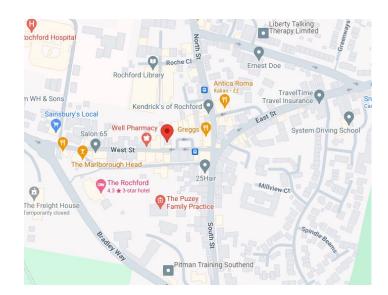

#### Travel

Rochford is approx. one mile from London Southend Airport and three miles north of Southend. Rochford Train Station is a few minutes walk away and offers routes into London Liverpool Street .

Local Buses stop nearby