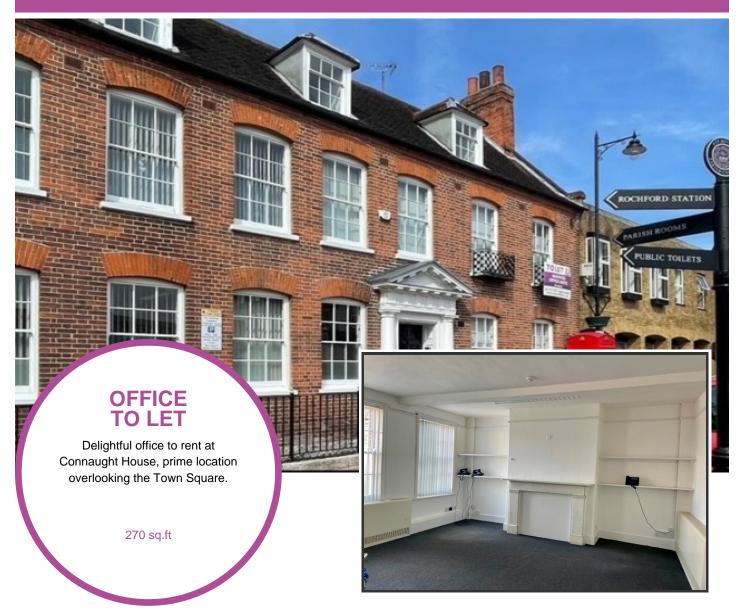

# Suite 2, 34 West Street, 34 West Street, Rochford, Essex, SS4 1AJ

## Available now

- Rent £800.00 monthly
- Suite 2 offers a very pleasant working environment in this multi-tenanted building.
- The suite has carpet, lighting and vertical blinds. Kitchen and washroom facilities available.
- Rent is inclusive of High-Speed Internet, Phone Line, Reasonable Electricity Usage, CCTV, Alarm, Communal Cleaning and Serviced Facilities.
- Access 24/7 via a communcal entrance lobby.

#### Description

Prominently location on Rochford Town Square, offering a blend of historic charm and modern amenities, the building retains numerous original features with a welcoming ground floor reception lobby.

Front office suites offer scenic views of the town square and tenants are welcome to utilize the private garden area at rear.

Suites are arranged over 3 floors, the top floor being a studio suite. Access is available 24/7. Parking available at nearby public car park.