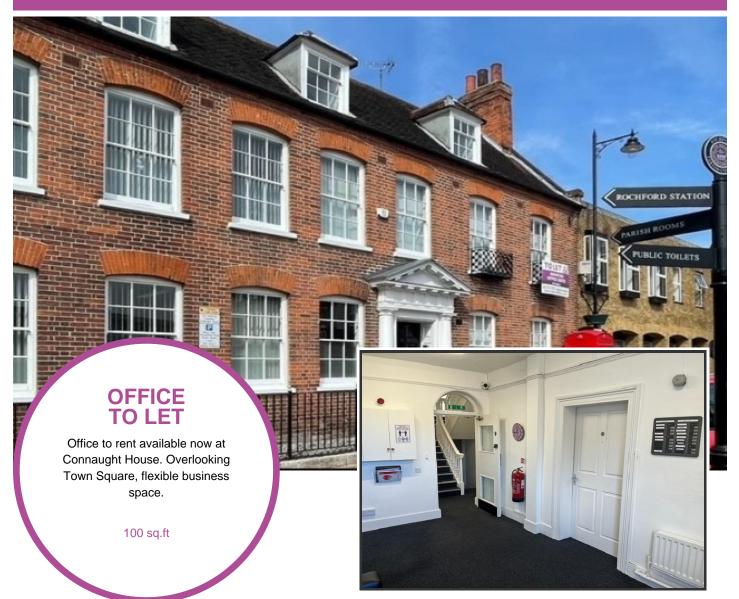

## Description

Prominently location on Rochford Town Square, offering a blend of historic charm and modern amenities, the building retains numerous original features with a welcoming ground floor reception lobby.

Front office suites offer scenic views of the town square and tenants are welcome to utilize the private garden area at rear.

Suites are arranged over 3 floors, the top floor being a studio suite. Access is available 24/7. Parking available at nearby public car park.

In most cases offices are refurbished and decorated before let. Featuring suspended ceilings with recessed CAT II lighting, carpeting, perimeter trunking and comfort cooling cassettes. High Speed Broadband and Enterprise Grade Telephony can be arranged.