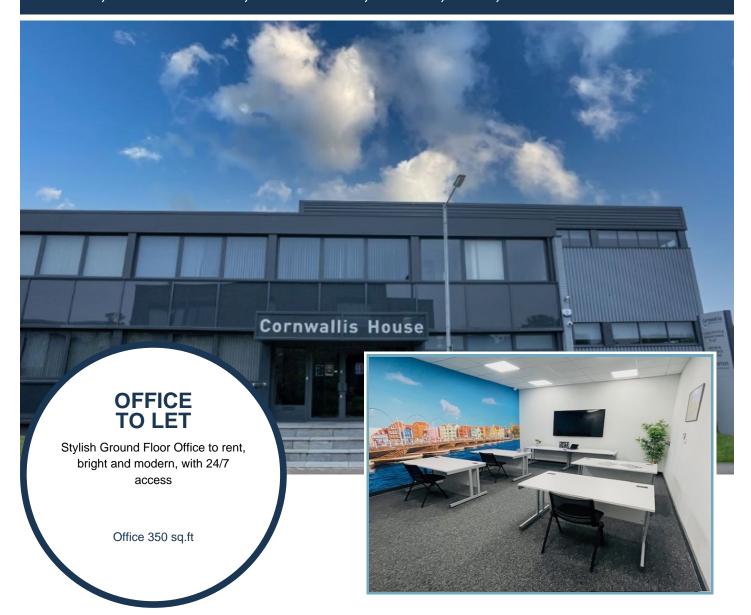

## Office 40, Cornwallis House, Howard Chase, Basildon, Essex, SS14 3BB

- Available from March 1st 2025
- Rent £950.00 monthly
- Centrally located within the main Business Centre, Suite 40 offers a very pleasant working environment
- This unique suite has a Willemstad skyline feature wall, new carpet and daylight LED lighting
- High speed connectivity included as well as Wi-Fi, enterprise grade telephony can be arranged
- Regular shaped room offerring many layout choices

| Services at Office 40           |             |
|---------------------------------|-------------|
| Service                         | Status      |
| Air Conditioning                | Yes         |
| High Speed Internet             | £ Available |
| WiFi                            | £ Available |
| Enterprise Grade Telephony      | £ Available |
| Electricity                     | Yes         |
| Heating                         | Yes         |
| Meeting Rooms                   | £ Available |
| Free Parking Nearby             | £ Available |
| Free Parking on site            | Yes         |
| Manned Reception                | Yes         |
| Vending Area                    | Yes         |
| Outbound Postage                | £ Available |
| A3 Colour Printing              | £ Available |
| Telephone Answering Service     | £ Available |
| Secure access                   | Yes         |
| 24/7 access                     | Yes         |
| Cleaning of common areas        | Yes         |
| Commercial/Retail area close by | Yes         |
| Shared kitchen                  | Yes         |
| Newly refurbished washrooms     | Yes         |
| Showers                         | Yes         |