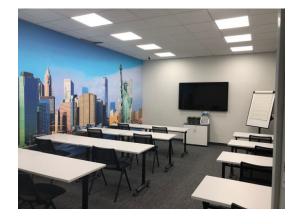

There are ample meeting facilities with 75 inch screens & audio visual facilities. Meeting rooms hold between 4 and 50 delegates and can be arranged in Boardroom, Meeting, U-Shape or Conference style.