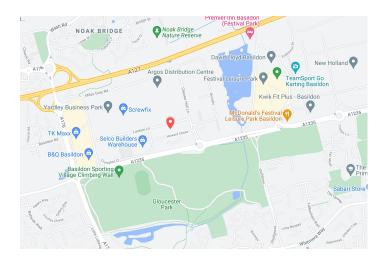

#### Travel

The centre is conveniently located for access to A13 and A127, 5mins to junction 29 of M25 or 10 mins to junction 30 of the M25, Basildon train station is 15 minutes walk.

Local buses stop near the centre, 5 minutes from Basildon Bus Station Free On-Site Parking