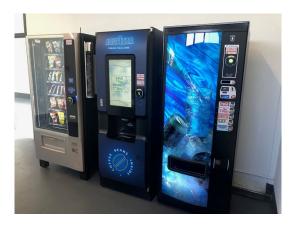

There are numerous modern washrooms throughout the centre and a dedicated vending area with 12oz Lavazza Coffee at just £1

A large delivery bay is onsite for any bulk deliveries, and fork lift hire with driver can be arranged.