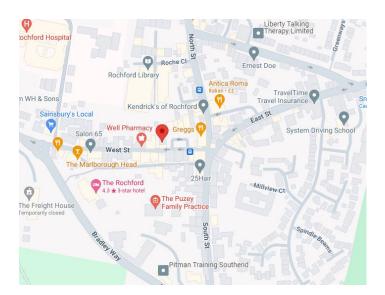

#### **Travel**

Rochford is approx. one mile from London Southend Airport and three miles north of Southend. Rochford Train Station is a few minutes walk away and offers routes into London Liverpool Street.

Local Buses stop nearby