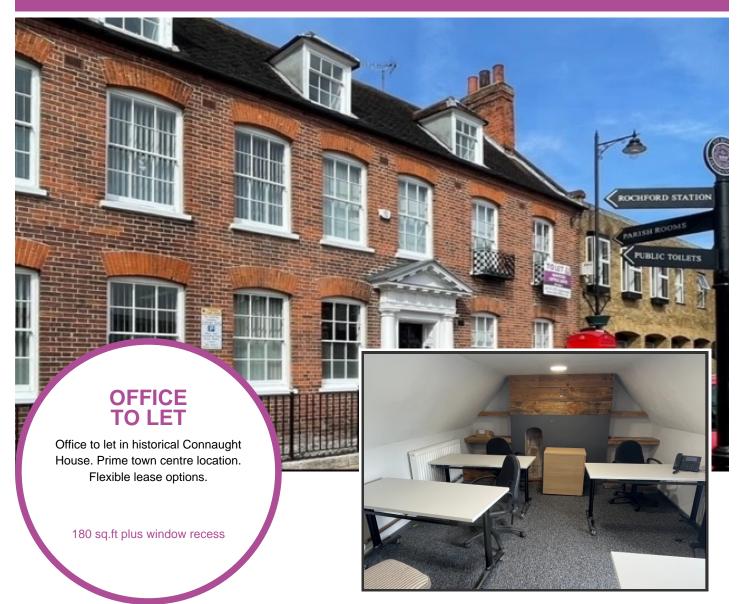

# Suite 22, 34 West Street, 34 West Street, Rochford, Essex, SS4 1AJ

#### Description

Prominently location on Rochford Town Square, offering a blend of historic charm and modern amenities, the building retains numerous original features with a welcoming ground floor reception lobby.

Front office suites offer scenic views of the town square and tenants are welcome to utilize the private garden area at rear.

Suites are arranged over 3 floors, the top floor being a studio suite. Access is available 24/7. Parking available at nearby public car park.

In most cases offices are refurbished and decorated before let. Featuring suspended ceilings with recessed CAT II lighting, carpeting, perimeter trunking and comfort cooling cassettes. High Speed Broadband and Enterprise Grade Telephony can be arranged.

There are washrooms and dedicated kitchen areas throughout the building. Communal areas are cleaned and serviced regularly.

Office suites include high-speed internet, telephone lines, and comprehensive services. VAT is NOT chargeable on rents.