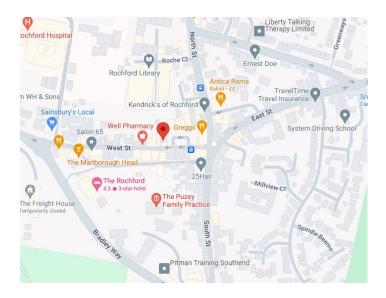

## Travel

Rochford is approx. one mile from London Southend Airport and three miles north of Southend. Rochford Train Station is a few minutes walk away and offers routes into London Liverpool Street.

Local Buses stop nearby