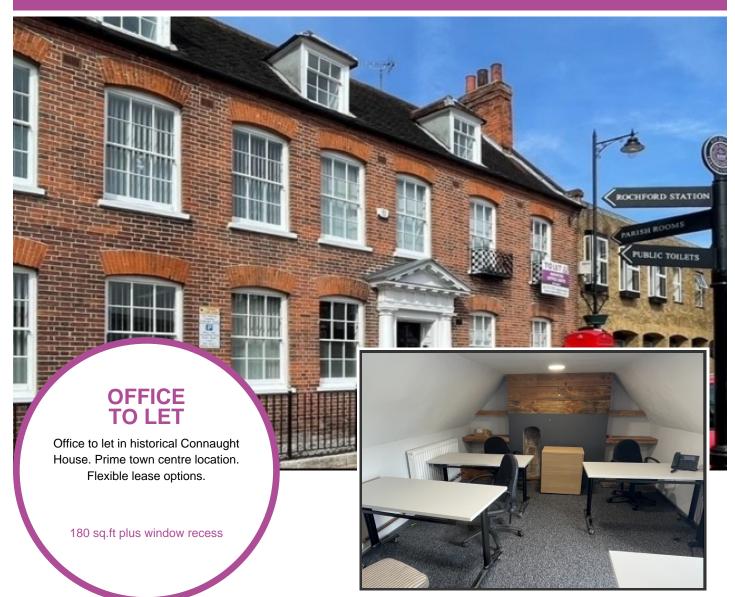

## Office 413, 34 West Street, 34 West Street, Rochford, Essex, SS4 1AJ

### Description

Prominently location on Rochford Town Square, offering a blend of historic charm and modern amenities, the building retains numerous original features with a welcoming ground floor reception lobby.

Front office suites offer scenic views of the town square and tenants are welcome to utilize the private garden area at rear.

Suites are arranged over 3 floors, the top floor being a studio suite. Access is available 24/7. Parking available at nearby public car park.

In most cases offices are refurbished and decorated before let. Featuring suspended ceilings with recessed CAT II lighting, carpeting, perimeter trunking and comfort cooling cassettes. High Speed Broadband and Enterprise Grade Telephony can be arranged.