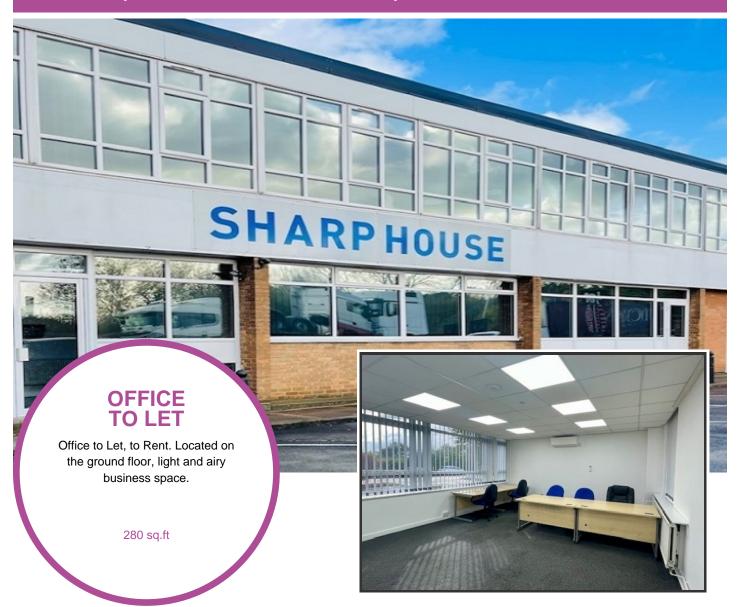

info@businesslettings.co.uk

Suite 1, Sharp House, 14 The Gloucesters, Crompton Close, Basildon, Essex, SS14 3AY

- Available now
- Rent £980.00 monthly
- Suite 1 offers a very pleasant working environment, newly decorated.
- New carpet, daylight LED lighting and vertical blinds, air-conditioned,
- High speed connectivity and Wi-Fi included
- Price includes heating, air-conditioning, electricity, communal cleaning
- Allocated parking

#### Description

Offering a range of office spaces on both the ground and first floors. Located at the front of building is a communal lobby equipped with secure entry systems.

Ample on-site parking. Communal areas are cleaned and serviced regularly.