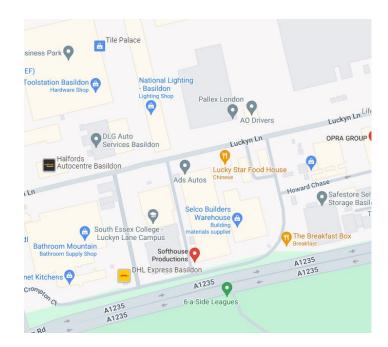

Basildon has a population of 110,000 people and lies 25 miles east of London, just 5 miles from the M25 J29. Conveniently located for access to A13, A127 and A12.

#### Travel

Sharp House is conveniently located for access to A13 and A127, 5mins to junction 29 of M25 or 10 mins to junction 30 of the M25, Basildon train station is 15 minutes walk.

Local buses stop nearby, 5 minutes from Basildon Bus Station