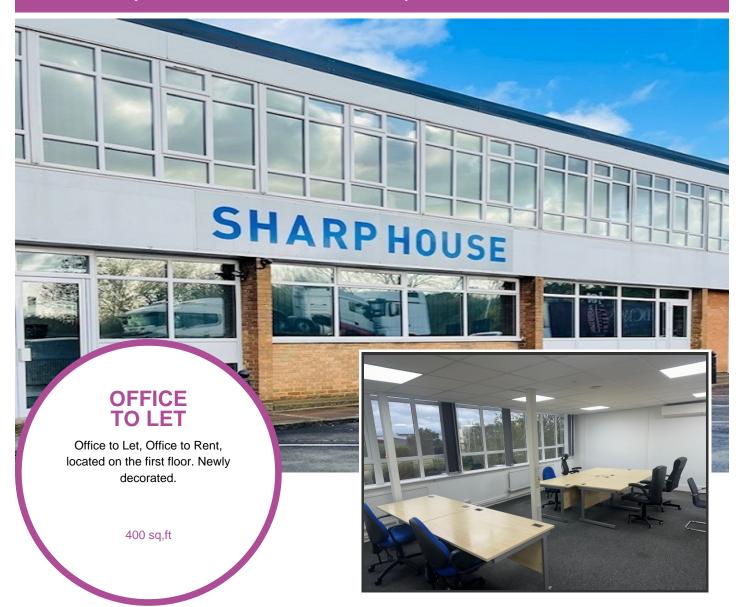

info@businesslettings.co.uk

Suite 11, Sharp House, 14 The Gloucesters, Crompton Close, Basildon, Essex, SS14 3AY

- Available now
- Rent £1200.00 monthly
- Suite 11 offers a very pleasant working environment offering flexible business space.
- New carpet, daylight LED lighting and vertical blinds
- High speed connectivity and Wi-Fi included
- Price includes heating, air-conditioning, electricity, communal cleaning
- Allocated parking

## Description

Offering a range of office spaces on both the ground and first floors. Located at the front of building is a communal lobby equipped with secure entry systems.

Ample on-site parking. Communal areas are cleaned and serviced regularly.

### **Price**

Price: £1200.00 monthly

£1,200 Includes all services & WiFi

Vat charged at standard rate