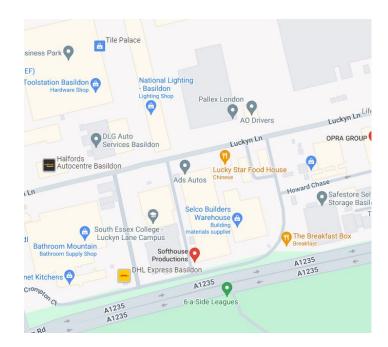

Basildon has a population of 110,000 people and lies 25 miles east of London, just 5 miles from the M25 J29. Conveniently located for access to A13, A127 and A12.

# **Travel**

Sharp House is conveniently located for access to A13 and A127, 5mins to junction 29 of M25 or 10 mins to junction 30 of the M25, Basildon train station is 15 minutes walk.

Local buses stop nearby, 5 minutes from Basildon Bus Station