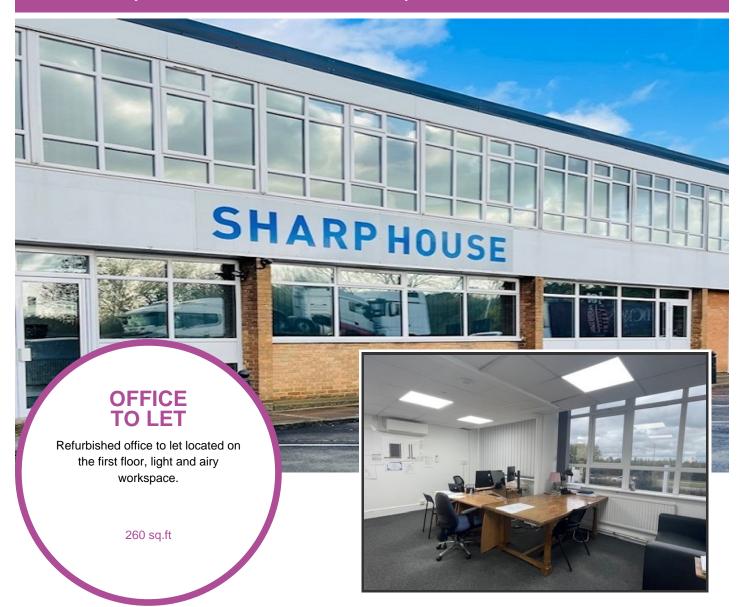

info@businesslettings.co.uk

Suite 12, Sharp House, 14 The Gloucesters, Crompton Close, Basildon, Essex, SS14 3AY

- Available from December 1st 2024
- Rent £795.00 monthly
- Suite 12 offers a very pleasant working environment, newly decorated and refurbished
- New carpet, daylight LED lighting and vertical blinds, air-conditioning
- High speed connectivity and Wi-Fi included
- Price includes heating, air-conditioning, electricity, communal cleaning
- Allocated parking

# Description

Offering a range of office spaces on both the ground and first floors. Located at the front of building is a communal lobby equipped with secure entry systems.

Ample on-site parking. Communal areas are cleaned and serviced regularly.