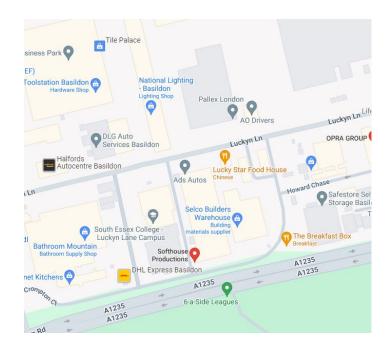

Basildon has a population of 110,000 people and lies 25 miles east of London, just 5 miles from the M25 J29. Conveniently located for access to A13, A127 and A12.

### **Travel**

Sharp House is conveniently located for access to A13 and A127, 5mins to junction 29 of M25 or 10 mins to junction 30 of the M25, Basildon train station is 15 minutes walk.

Local buses stop nearby, 5 minutes from Basildon Bus Station