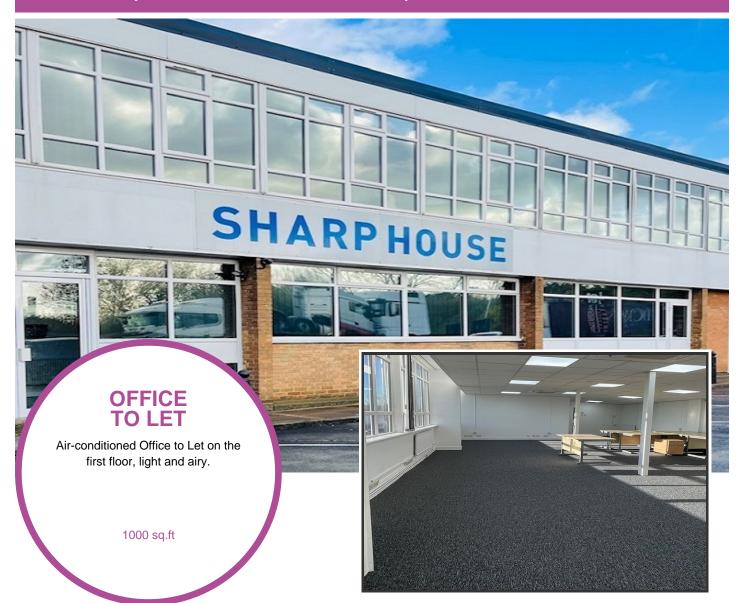

### Description

Offering a range of office spaces on both the ground and first floors. Located at the front of building is a communal lobby equipped with secure entry systems.

Ample on-site parking. Communal areas are cleaned and serviced regularly.

info@businesslettings.co.uk

Suite 13, Sharp House, 14 The Gloucesters, Crompton Close, Basildon, Essex, SS14 3AY

- Available now
- Rent £2750.00 monthly
- Suite 13 offers a very pleasant working environment, newly decorated and refurbished
- New carpet, daylight LED lighting and vertical blinds
- High speed connectivity and WiFi included
- Price includes heating, air-conditioning, electricity, communal cleaning