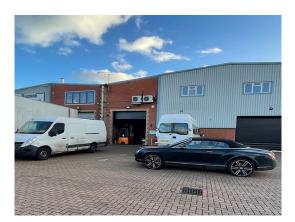

ur team of employed maintenance personnel we have a series of long-term relationships with our external contractors ensuring that we are responsive to any issues that may arise.

## What does this mean for you?

We are here when you need us to report an issue or have a chat about your requirements

#### **Tenure**

flexible or long term options available

#### Price

Price: £3250.00 monthly

£3,250 per month

#### **Business Rates**

Rateable Value: £28500.00

## **Parking**

6 spaces

#### Travel

Christy Court is conveniently located for access to A13 and A127, 5 mins to junction 29 of M25 or 10 mins to junction 30 of the M25. Laindon Train Station is 15 minutes walk with links to Central London.

Local Buses stop nearby

Free On-Site Parking

# **Further Images**







Floor Plan