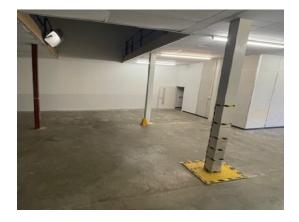

## Available now

- Rent £3250.00 monthly
- Suitable for light engineering, storage, packing, despatch etc.
- Loading Bay and reception door, allocated parking.
- Washrooms and kitchen area.
- Large mezzanine with loading area, (ground 2200 sq,ft, mez 1800sq,ft)
- 3 phase electric, security alarm, Access Control
- Located conveniently for access to A127 at Dunton, close to M25
- High Speed Internet available

## Description

The building has front entrance and roller shutter door.

Washrooms and kitchen areas.

Parking is located at the front of the building.

High Speed Broadband and Enterprise Grade Telephony can be arranged