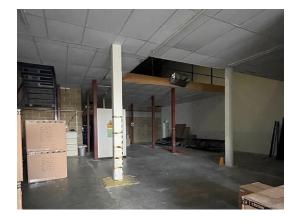

## Available now

- Rent £3250.00 monthly
- Suitable for light engineering, storage, packing, despatch etc.
- Loading Bay and reception door, allocated parking.
- Washrooms and kitchen area.
- Large mezzanine with loading area, (ground 2200 sq,ft, mez 1800sq,ft)
- 3 phase electric, security alarm, Access Control
- Located conveniently for access to A127 at Dunton, close to M25
- High Speed Internet available

## Description

The building has front entrance and roller shutter door.

Washrooms and kitchen areas.

Parking is located at the front of the building.

High Speed Broadband and Enterprise Grade Telephony can be arranged