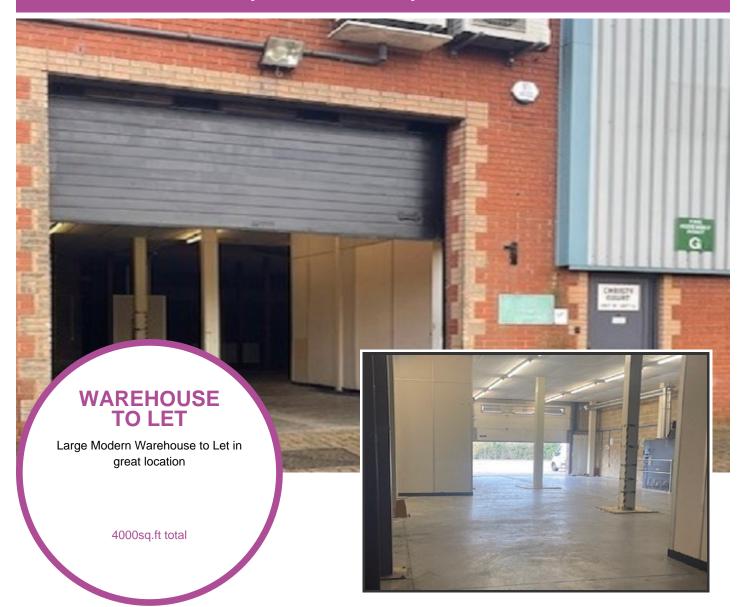

## Warehouse 454, Unit 1 Christy Court, Unit 1 Christy Court, Basildon, Essex, SS15 6TL

## Available now

- Rent £3250.00 monthly
- Suitable for light engineering, storage, packing, despatch etc.
- Loading Bay and reception door, allocated parking.
- Washrooms and kitchen area.
- Large mezzanine with loading area, (ground 2200 sq,ft, mez 1800sq,ft)
- 3 phase electric, security alarm, Access Control
- Located conveniently for access to A127 at Dunton, close to M25
- High Speed Internet available

## Description

The building has front entrance and roller shutter door.

Washrooms and kitchen areas.

Parking is located at the front of the building.

High Speed Broadband and Enterprise Grade Telephony can be arranged