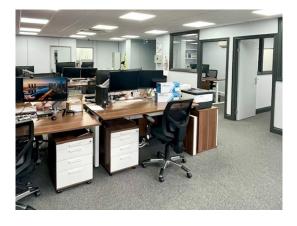

### Available now

- Rent £1600.00 Monthly
- This property is located on the first floor with its own kitchen
- Featuring modern decor, new double-glazed windows, daylight LEDs, full CAT6 cabling, and a contemporary kitchen.
- Can be let fully furnished if required
- Great parking facilities including visitor spaces, 6 allocated spaces
- Landlord managed
- Fully secure with Smartphone entry and alarm system
- Whole property is covered by CCTV, including car park
- Hi-Speed internet, CCTV, WiFi and Telephony available

### Description

Located in prime commercial area, this three-storey brick building is in the heart of Basildon's busy Southfields Business Park, near Ford Dunton.

Fully Serviced Offices are bright and airy, recently modernised and refurbished, ready for immediate move-in, offering business flexibility.

The building features a front entrance lobby that leads to a smart Reception area with comfortable seating for greeting visitors. Stairs provide access to the upper floors.

There are Washrooms and dedicated Kitchen areas on each floor. Communal areas are cleaned and serviced regularly.