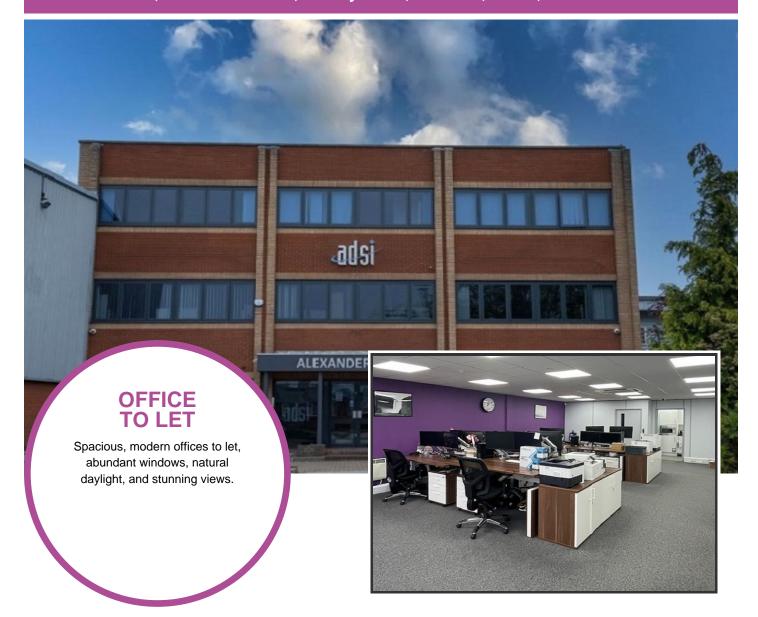

### Available now

- Rent £1600.00 Monthly
- This property is located on the first floor with its own kitchen
- Featuring modern decor, new double-glazed windows, daylight LEDs, full CAT6 cabling, and a contemporary kitchen.
- Can be let fully furnished if required
- Great parking facilities including visitor spaces, 6 allocated spaces
- Landlord managed
- Fully secure with Smartphone entry and alarm system
- Whole property is covered by CCTV, including car park
- Hi-Speed internet, CCTV, WiFi and Telephony available

### Description

Located in prime commercial area, this three-storey brick building is in the heart of Basildon's busy Southfields Business Park, near Ford Dunton.

Fully Serviced Offices are bright and airy, recently modernised and refurbished, ready for immediate move-in, offering business flexibility.