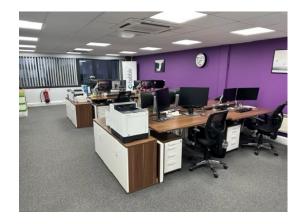

### Available now

- Rent £1600.00 Monthly
- This property is located on the first floor with its own kitchen
- Featuring modern decor, new double-glazed windows, daylight LEDs, full CAT6 cabling, and a contemporary kitchen.
- Can be let fully furnished if required
- Great parking facilities including visitor spaces, 6 allocated spaces
- Landlord managed
- Fully secure with Smartphone entry and alarm system
- Whole property is covered by CCTV, including car park
- Hi-Speed internet, CCTV, WiFi and Telephony available

### Description

Located in prime commercial area, this three-storey brick building is in the heart of Basildon's busy Southfields Business Park, near Ford Dunton.

Fully Serviced Offices are bright and airy, recently modernised and refurbished, ready for immediate move-in, offering business flexibility.