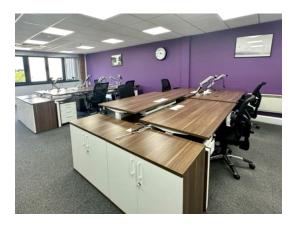

### Available now

- Rent £1600.00 Monthly
- This property is located on the first floor with its own kitchen
- Featuring modern decor, new double-glazed windows, daylight LEDs, full CAT6 cabling, and a contemporary kitchen.
- Can be let fully furnished if required
- Great parking facilities including visitor spaces, 6 allocated spaces
- Landlord managed
- Fully secure with Smartphone entry and alarm system
- Whole property is covered by CCTV, including car park
- Hi-Speed internet, CCTV, WiFi and Telephony available

### Description

Located in prime commercial area, this three-storey brick building is in the heart of Basildon's busy Southfields Business Park, near Ford Dunton.

Fully Serviced Offices are bright and airy, recently modernised and refurbished, ready for immediate move-in, offering business flexibility.