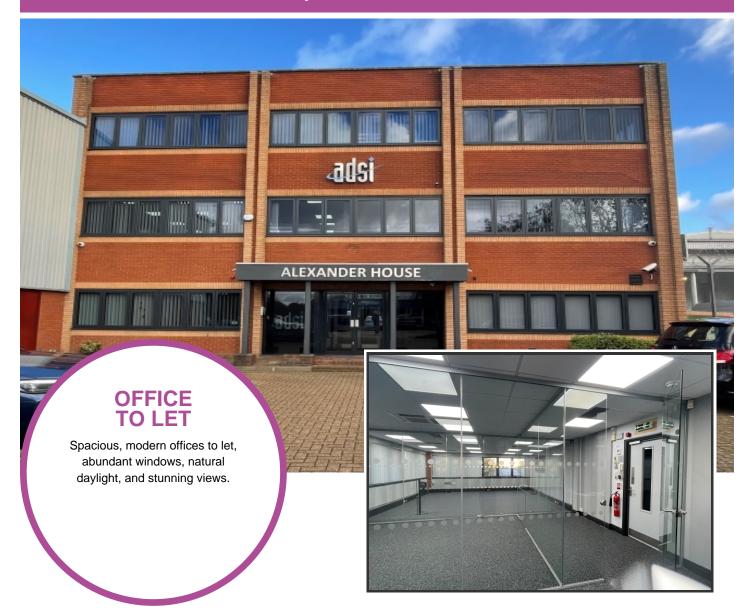

### Description

Located in prime commercial area, this three-storey brick building is in the heart of Basildon's busy Southfields Business Park, near Ford Dunton.

Fully Serviced Offices are bright and airy, recently modernised and refurbished, ready for immediate move-in, offering business flexibility.

# Available now

- Rent £1600.00 Monthly
- This property is located on the first floor with its own kitchen
- Featuring modern decor, new double-glazed windows, daylight LEDs, full CAT6 cabling, and a contemporary kitchen.
- Can be let fully furnished if required
- Great parking facilities including visitor spaces, 6 allocated spaces
- Landlord managed
- Fully secure with Smartphone entry and alarm system
- Whole property is covered by CCTV, including car park
- Hi-Speed internet, CCTV, WiFi and Telephony available