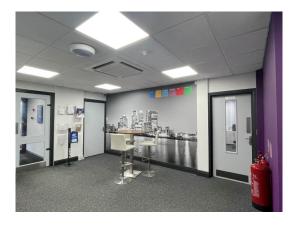

# Available now

- Rent £1600.00 Monthly
- This property is located on the first floor with its own kitchen
- Featuring modern decor, new double-glazed windows, daylight LEDs, full CAT6 cabling, and a contemporary kitchen.
- Can be let fully furnished if required
- Great parking facilities including visitor spaces, 6 allocated spaces
- Landlord managed
- Fully secure with Smartphone entry and alarm system
- Whole property is covered by CCTV, including car park
- Hi-Speed internet, CCTV, WiFi and Telephony available

The building features a front entrance lobby that leads to a smart Reception area with comfortable seating for greeting visitors. Stairs provide access to the upper floors.

There are Washrooms and dedicated Kitchen areas on each floor. Communal areas are cleaned and serviced regularly.