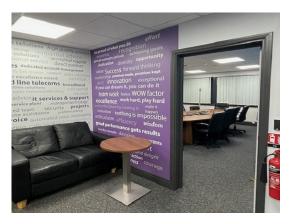

The building features a front entrance lobby that leads to a smart Reception area with comfortable seating for greeting visitors. Stairs provide access to the upper floors.

There are Washrooms and dedicated Kitchen areas on each floor. Communal areas are cleaned and serviced regularly.