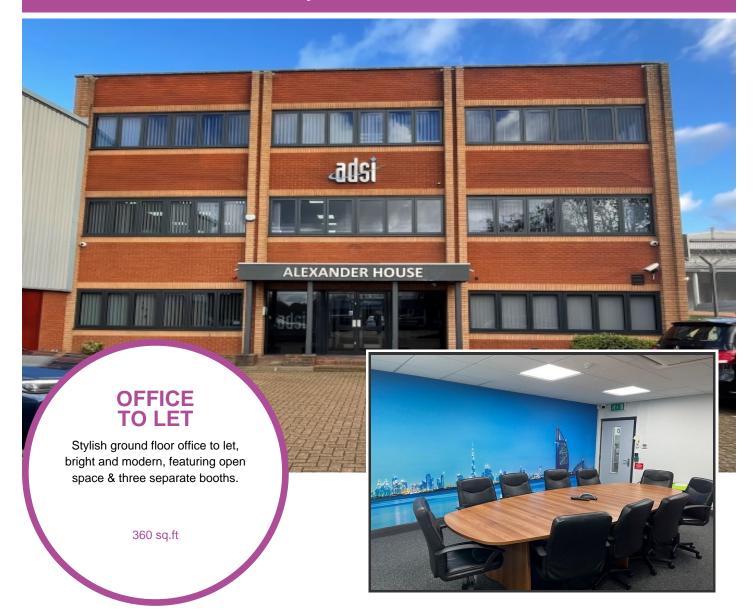

#### Description

Located in prime commercial area, this three-storey brick building is in the heart of Basildon's busy Southfields Business Park, near Ford

Fully Serviced Offices are bright and airy, recently modernised and refurbished, ready for immediate move-in, offering business flexibility.

## Available now

- Rent £825.00 Monthly
- Located on the Southfields Business Park, Alexander House offers a very pleasant working environment.
- This distinctive office showcases a Dubai skyline backdrop.
- New carpet, vertical blinds to windows, daylight LED lighting, security entry
- High speed connectivity included, enterprise grade telephony can be arranged.
- Smartphone access, CCTV, security alarm. 3 designated parking spaces...
- Shared kitchen and washroom facilities located on ground floor.
- Twice weekly office cleaning included