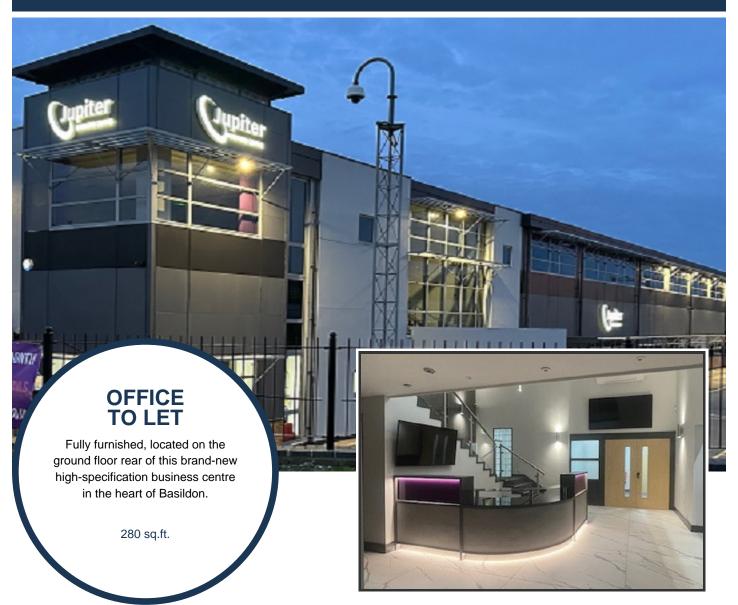

## Description

We are thrilled to unveil Jupiter House; the Premier Destination for Office Space and the newest gem in the Essex Offices portfolio!

Strategically situated, it enjoys close proximity to Basildon's bustling commercial and retail hub, seamlessly merging business with convenience.

Offering a range of contemporary office suites to let and versatile meeting rooms & breakout areas, all designed with today's professionals in mind.

Fully staffed Reception area that goes beyond greeting, bright and modern décor with comfortable seating areas for visitors.

Luxury meeting rooms and sound-proof meeting Pod to hire.

Secure smartphone access, CCTV, free parking, communal cleaning, high spec washrooms with showers.