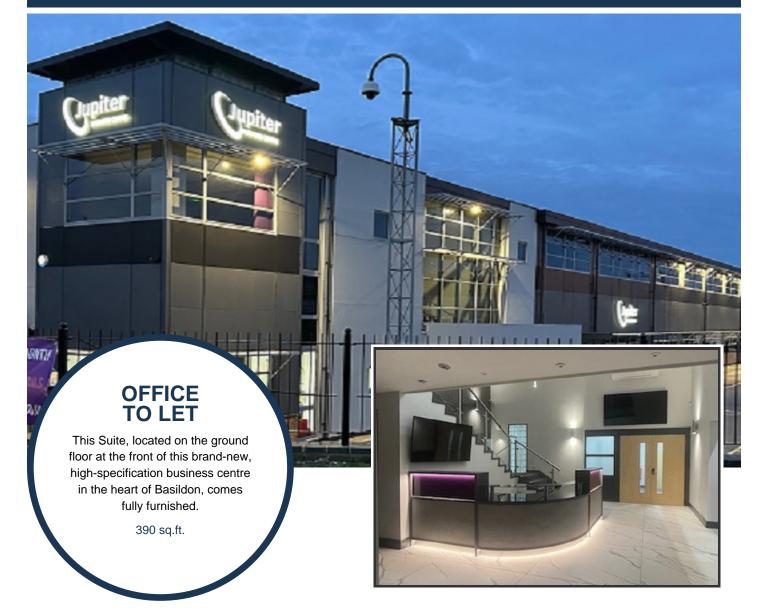

### Description

We are thrilled to unveil Jupiter House; the Premier Destination for Office Space and the newest gem in the Essex Offices portfolio!

Strategically situated, it enjoys close proximity to Basildon's bustling commercial and retail hub, seamlessly merging business with convenience.

Offering a range of contemporary office suites to let and versatile meeting rooms & breakout areas, all designed with today's professionals in mind.

Fully staffed Reception area that goes beyond greeting, bright and modern décor with comfortable seating areas for visitors.

Luxury meeting rooms and sound-proof meeting Pod to hire.

Secure smartphone access, CCTV, free parking, communal cleaning, high spec washrooms with showers.