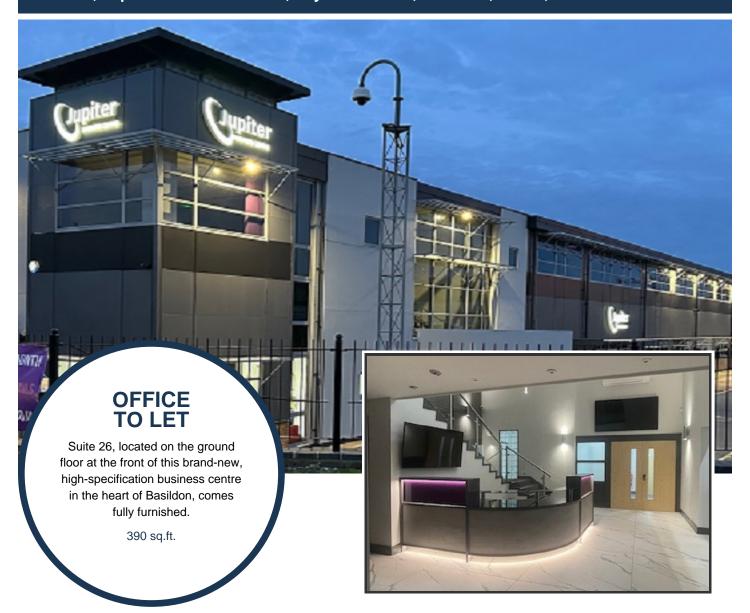

Suite 26, Jupiter Business Centre, Paycocke Road, Basildon, Essex, SS14 3HX

## Description

We are thrilled to unveil Jupiter House; the Premier Destination for Office Space and the newest gem in the Essex Offices portfolio!

Strategically situated, it enjoys close proximity to Basildon's bustling commercial and retail hub, seamlessly merging business with convenience.

Offering a range of contemporary office suites to let and versatile meeting rooms & breakout areas, all designed with today's professionals in mind.

Fully staffed Reception area that goes beyond greeting, bright and modern décor with comfortable seating areas for visitors.

Luxury meeting rooms and sound-proof meeting Pod to hire.

Secure smartphone access, CCTV, free parking, communal cleaning, high spec washrooms with showers.