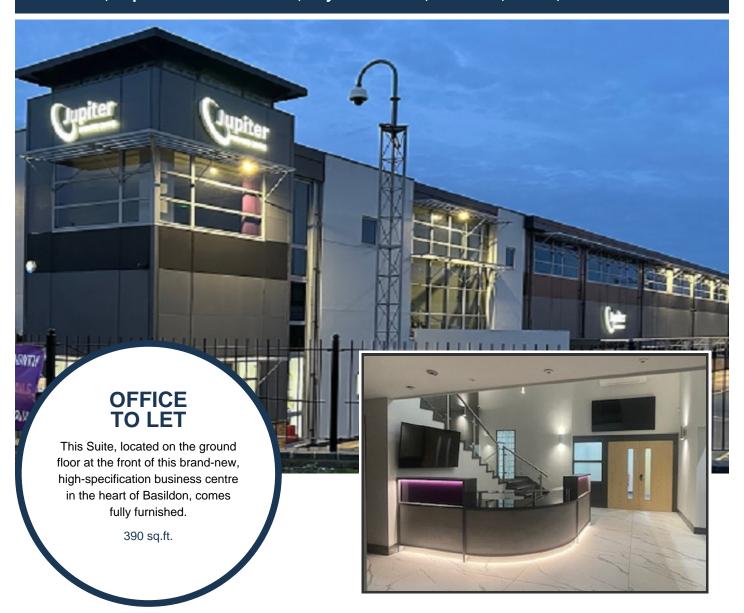

## Office 558, Jupiter Business Centre, Paycocke Road, Basildon, Essex, SS14 3HX

## Available now

- Rent £1950.00 monthly
- The suite is light and airy, featuring windows that offer a view of the front car park & Paycocke Rd.
- Price includes high speed internet & WiFi, AirCon, Heating, Electricity, Telephone, Office Furniture.
- Our meticulously designed office suites are tailored to meet diverse business needs of today's busy professionals.
- Enjoy sleek meeting rooms and sound-proof pod, all equipped with the latest technology.
- Stylish common areas serve as a hub for networking and interaction, enjoy the convenience of complimentary tea & coffee facilities.
- Secure Access, Parking, Manned Reception, Copy Facilities, Mail & Courier Handling.
- Great Location in the heart of Basildon; Jupiter Business Centre is close to the Mayflower Commercial and Retail Park.

## Description

We are thrilled to unveil Jupiter House; the Premier Destination for Office Space and the newest gem in the Essex Offices portfolio!

Strategically situated, it enjoys close proximity to Basildon's bustling commercial and retail hub, seamlessly merging business with convenience.

Offering a range of contemporary office suites to let and versatile meeting rooms & breakout areas, all designed with today's professionals in mind.

Fully staffed Reception area that goes beyond greeting, bright and modern décor with comfortable seating areas for visitors.