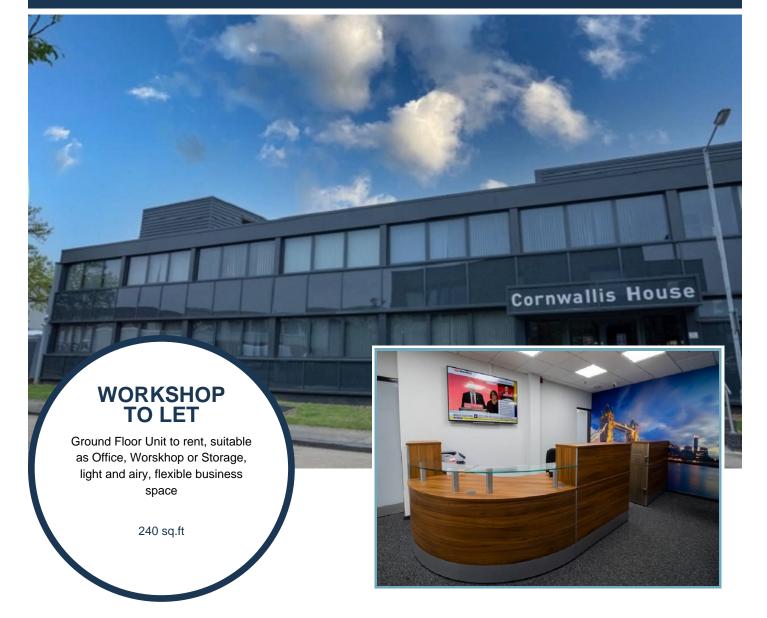

# Suite 21, Cornwallis House, Howard Chase, Basildon, Essex, SS14 3BB

- Available now
- Rent £750.00 monthly
- Located to the side of the main Business Centre, Suite 21 main entrance is situated in the side lobby of the building
- The suite has carpet and LED lighting, with access to nearby kitchen and vending
- High speed connectivity included as well as WiFi
- Meeting rooms available to hire for tenants.
- Newly refurbished

## Description

This modern centre accomodates diverse business requirements, offering a selection of serviced offices, workshops, storage options and meeting rooms.

The centre boasts a stunning Reception area with friendly, helpful staff to welcome visitors. Benefit from comprehensive amenities and professional secretarial services, ensuring a seamless business experience.