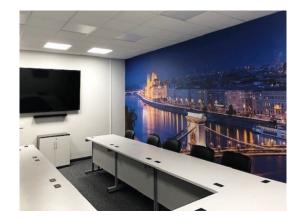

There are ample meeting facilities with 75 inch screens & audio visual facilities. Meeting rooms hold between 4 and 50 delegates and can be arranged in Boardroom, Meeting, U-Shape or Conference style.