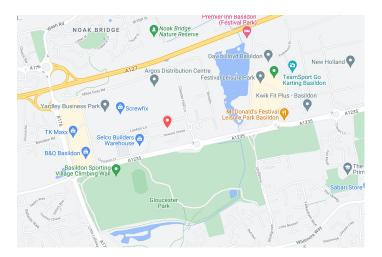

## Travel

The centre is conveniently located for access to A13 and A127, 5mins to junction 29 of M25 or 10 mins to junction 30 of the M25, Basildon train station is 15 minutes walk.

Local buses stop near the centre, 5 minutes from Basildon Bus Station