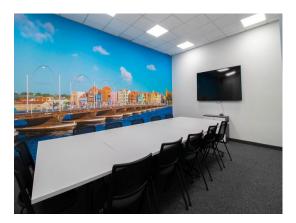

There are ample meeting facilities with 75 inch screens & audio visual facilities. Meeting rooms hold between 4 and 50 delegates and can be arranged in Boardroom, Meeting, U-Shape or Conference style.

High Speed Broadband and Enterprise Grade Telephony available.

On-site team for maintenance & cleaning ensures communal areas are kept in great order.

Meeting rooms and some office suites feature stunning feature walls. In most cases offices/units are refurbished and decorated before let. Bespoke partitioning can be arranged.