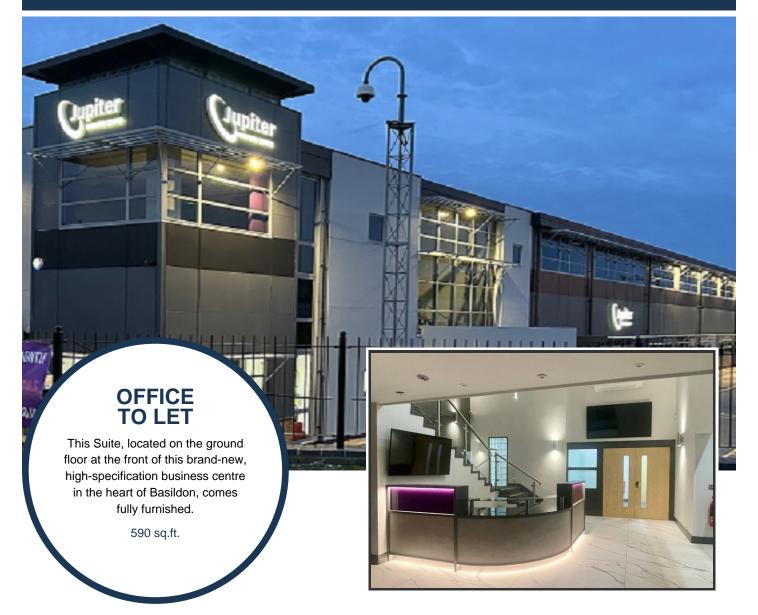

### Description

We are thrilled to unveil Jupiter House; the Premier Destination for Office Space and the newest gem in the Essex Offices portfolio!

Strategically situated, it enjoys close proximity to Basildon's bustling commercial and retail hub, seamlessly merging business with convenience.

Offering a range of contemporary office suites to let and versatile meeting rooms & breakout areas, all designed with today's professionals in mind.

Fully staffed Reception area that goes beyond greeting, bright and modern décor with comfortable seating areas for visitors.

Telephone 01268 399000

Email info@jupiterbusinesscentre.co.uk

Office 561, Jupiter Business Centre, Paycocke Road, Basildon, Essex, SS14 3HX

- Available now
- Rent £2950.00 monthly
- The suite is light and airy, featuring windows that offer a view of the front car park & Paycocke Rd.
- Price includes high speed internet & WiFi, AirCon, Heating, Electricity, Telephone, Office Furniture.
- Our meticulously designed office suites are tailored to meet diverse business needs of today's busy professionals.
- Enjoy sleek meeting rooms and sound-proof pod, all equipped with the latest technology.
- Stylish common areas serve as a hub for networking and interaction, enjoy the convenience of complimentary tea & coffee facilities.
- Secure Access, Parking, Manned Reception, Copy Facilities, Mail & Courier Handling.
- Great Location in the heart of Basildon; Jupiter Business Centre is close to the Mayflower Commercial and Retail Park.