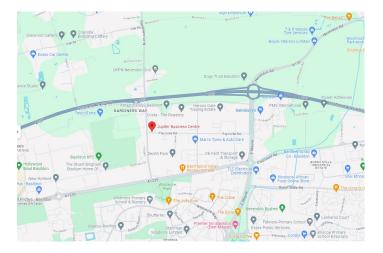

Telephone 01268 399000

Email info@jupiterbusinesscentre.co.uk

Office 561, Jupiter Business Centre, Paycocke Road, Basildon, Essex, SS14 3HX

- Available now
- Rent £2950.00 monthly
- The suite is light and airy, featuring windows that offer a view of the front car park & Paycocke Rd.
- Price includes high speed internet & WiFi, AirCon, Heating, Electricity, Telephone, Office Furniture.
- Our meticulously designed office suites are tailored to meet diverse business needs of today's busy professionals.
- Enjoy sleek meeting rooms and sound-proof pod, all equipped with the latest technology.
- Stylish common areas serve as a hub for networking and interaction, enjoy the convenience of complimentary tea & coffee facilities.
- Secure Access, Parking, Manned Reception, Copy Facilities, Mail & Courier Handling.
- Great Location in the heart of Basildon; Jupiter Business Centre is close to the Mayflower Commercial and Retail Park.