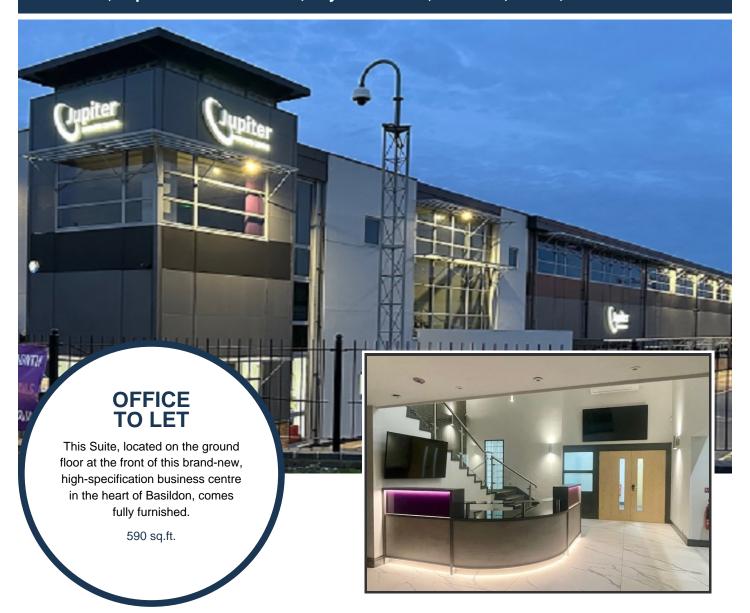

# Description

We are thrilled to unveil Jupiter House; the Premier Destination for Office Space and the newest gem in the Essex Offices portfolio!

Strategically situated, it enjoys close proximity to Basildon's bustling commercial and retail hub, seamlessly merging business with convenience.

Offering a range of contemporary office suites to let and versatile meeting rooms & breakout areas, all designed with today's professionals in mind.

Fully staffed Reception area that goes beyond greeting, bright and modern décor with comfortable seating areas for visitors.