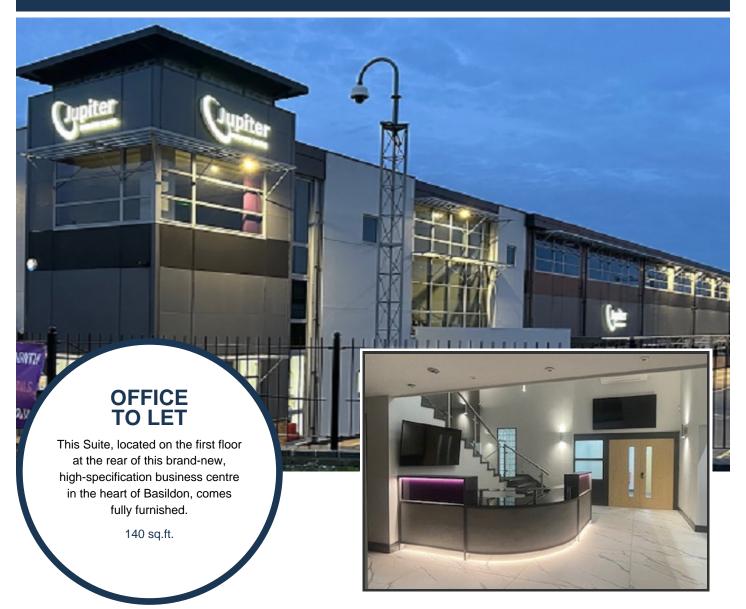

## Office 564, Jupiter Business Centre, Paycocke Road, Basildon, Essex, SS14 3HX

- Available from December 1st 2024
- Rent £700.00 monthly
- Price includes high speed internet & WiFi, AirCon, Heating, Electricity, Telephone, Office Furniture.
- Our meticulously designed office suites are tailored to meet diverse business needs of today's busy professionals.
- Enjoy sleek meeting rooms and sound-proof pod, all equipped with the latest technology.
- Stylish common areas serve as a hub for networking and interaction, enjoy the convenience of complimentary tea & coffee facilities.
- Secure Access, Parking, Manned Reception, Copy Facilities, Mail & Courier Handling.
- Great Location in the heart of Basildon; Jupiter Business Centre is close to the Mayflower Commercial and Retail Park.

#### Description

We are thrilled to unveil Jupiter House; the Premier Destination for Office Space and the newest gem in the Essex Offices portfolio!

Strategically situated, it enjoys close proximity to Basildon's bustling commercial and retail hub, seamlessly merging business with convenience.

## Price

Price: £700.00 monthly

£700 per month fully inclusive standard rate