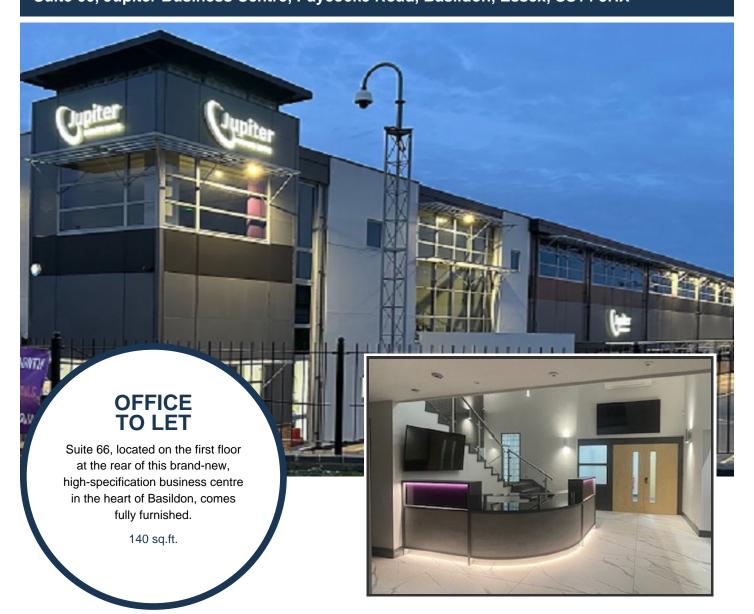

Suite 66, Jupiter Business Centre, Paycocke Road, Basildon, Essex, SS14 3HX

## Description

We are thrilled to unveil Jupiter House; the Premier Destination for Office Space and the newest gem in the Essex Offices portfolio!

Strategically situated, it enjoys close proximity to Basildon's bustling commercial and retail hub, seamlessly merging business with convenience.

Offering a range of contemporary office suites to let and versatile meeting rooms & breakout areas, all designed with today's professionals in mind.

Fully staffed Reception area that goes beyond greeting, bright and modern décor with comfortable seating areas for visitors.