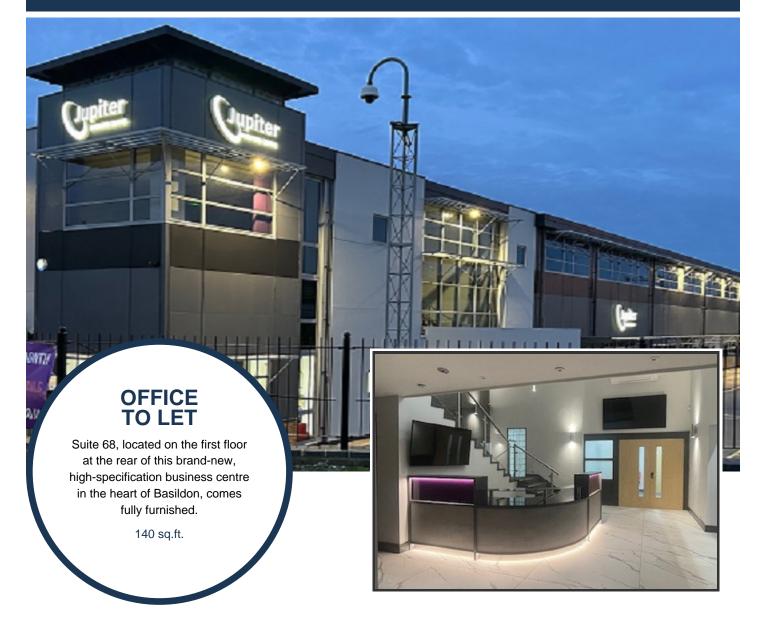

Telephone 01268 399000

Email info@businesslettings.co.uk

Suite 68, Jupiter Business Centre, Paycocke Road, Basildon, Essex, SS14 3HX

- Available now
- Rent £700.00 monthly
- Price includes high speed internet & WiFi, AirCon, Heating, Electricity, Telephone, Office Furniture.
- Our meticulously designed office suites are tailored to meet diverse business needs of today's busy professionals.
- Enjoy sleek meeting rooms and sound-proof pod, all equipped with the latest technology.
- Stylish common areas serve as a hub for networking and interaction, enjoy the convenience of complimentary tea & coffee facilities.
- Secure Access, Parking, Manned Reception, Copy Facilities, Mail & Courier Handling.
- Great Location in the heart of Basildon; Jupiter Business Centre is close to the Mayflower Commercial and Retail Park.

#### Description

We are thrilled to unveil Jupiter House; the Premier Destination for Office Space and the newest gem in the Essex Offices portfolio!

Strategically situated, it enjoys close proximity to Basildon's bustling commercial and retail hub, seamlessly merging business with convenience.