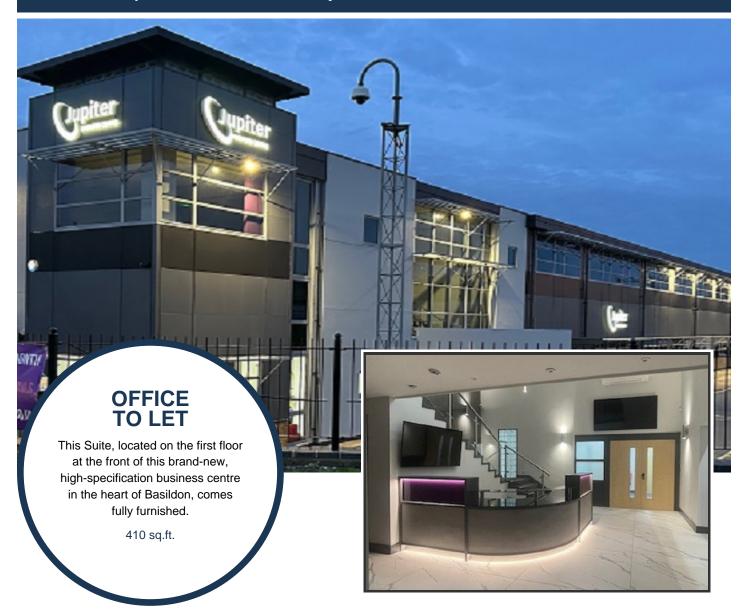

## Office 575, Jupiter Business Centre, Paycocke Road, Basildon, Essex, SS14 3HX

## Available now

- Rent £2050.00 monthly
- The suite is light and airy, featuring windows that offer a view of the front car park & Paycocke Rd.
- Price includes high speed internet & WiFi, AirCon, Heating, Electricity, Telephone, Office Furniture.
- Our meticulously designed office suites are tailored to meet diverse business needs of today's busy professionals.
- Enjoy sleek meeting rooms and sound-proof pod, all equipped with the latest technology.
- Stylish common areas serve as a hub for networking and interaction, enjoy the convenience of complimentary tea & coffee facilities.
- Secure Access, Parking, Manned Reception, Copy Facilities, Mail & Courier Handling.
- Great Location in the heart of Basildon; Jupiter Business Centre is close to the Mayflower Commercial and Retail Park.

## Description

We are thrilled to unveil Jupiter House; the Premier Destination for Office Space and the newest gem in the Essex Offices portfolio!

Strategically situated, it enjoys close proximity to Basildon's bustling commercial and retail hub, seamlessly merging business with convenience.