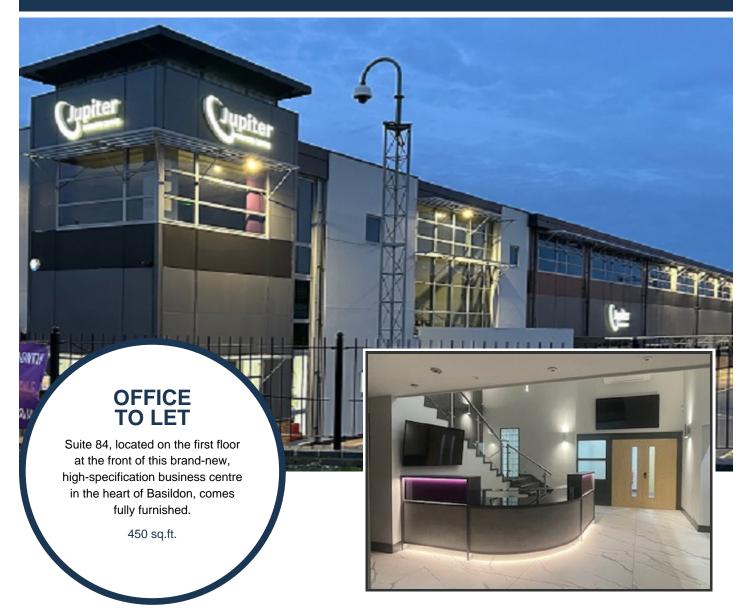

# Suite 84, Jupiter Business Centre, Paycocke Road, Basildon, Essex, SS14 3HX

## Available now

- Rent £2250.00 monthly
- The suite is light and airy, featuring windows that offer a view of the front car park & Paycocke Rd.
- Price includes high speed internet & WiFi, AirCon, Heating, Electricity, Telephone, Office Furniture.
- Secure Access, Parking, Manned Reception, Copy Facilities, Mail & Courier Handling.
- Enjoy sleek meeting rooms and sound-proof pod, all equipped with the latest technology.
- Stylish common areas serve as a hub for networking and interaction, enjoy the convenience of complimentary tea & coffee facilities.
- Our meticulously designed office suites are tailored to meet diverse business needs of today's busy professionals.
- Great Location in the heart of Basildon; Jupiter Business Centre is close to the Mayflower Commercial and Retail Park.

## Description

We are thrilled to unveil Jupiter House; the Premier Destination for Office Space and the newest gem in the Essex Offices portfolio!

Strategically situated, it enjoys close proximity to Basildon's bustling commercial and retail hub, seamlessly merging business with convenience.