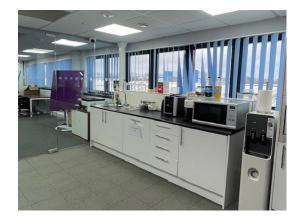

### • Rent £4300.00 Monthly

- This office suite let occupies the whole of the second floor. Serviced Offices.
- Featuring new double-glazed windows, daylight LEDs, full CAT6 cabling, and a contemporary kitchen.
- Can be supplied fully furnished if required, including majority electric sit/stand desks
- Great parking facilities including visitor spaces.
- Landlord managed, fully inclusive rates available on request
- Fully secure with Smartphone entry and alarm system
- Whole property covered by CCTV, including car park
- Hi-Speed internet, WiFi and Telephony available

The building features a front entrance lobby that leads to a smart Reception area with comfortable seating for greeting visitors. Stairs provide access to the upper floors.

There are Washrooms and dedicated Kitchen areas on each floor. Communal areas are cleaned and serviced regularly.