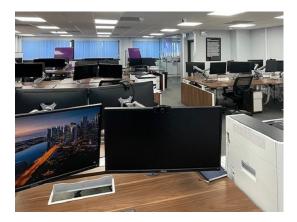

### • Rent £4300.00 Monthly

- This office suite let occupies the whole of the second floor. Serviced Offices.
- Featuring new double-glazed windows, daylight LEDs, full CAT6 cabling, and a contemporary kitchen.
- Can be supplied fully furnished if required, including majority electric sit/stand desks
- Great parking facilities including visitor spaces.
- Landlord managed, fully inclusive rates available on request
- Fully secure with Smartphone entry and alarm system
- Whole property covered by CCTV, including car park
- Hi-Speed internet, WiFi and Telephony available