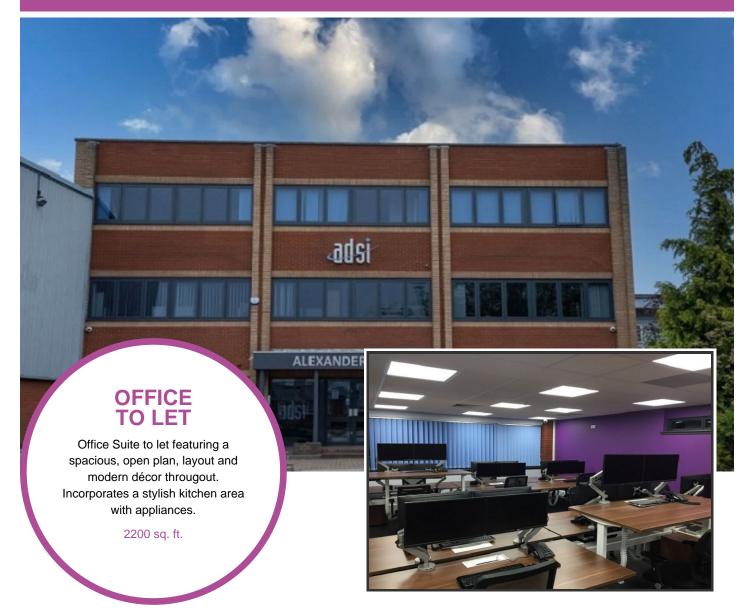

### • Rent £4300.00 Monthly

- This office suite let occupies the whole of the second floor. Serviced Offices.
- Featuring new double-glazed windows, daylight LEDs, full CAT6 cabling, and a contemporary kitchen.
- Can be supplied fully furnished if required, including majority electric sit/stand desks
- Great parking facilities including visitor spaces.
- Landlord managed, fully inclusive rates available on request
- Fully secure with Smartphone entry and alarm system
- Whole property covered by CCTV, including car park
- Hi-Speed internet, WiFi and Telephony available

#### Description

Located in prime commercial area, this three-storey brick building is in the heart of Basildon's busy Southfields Business Park, near Ford Dunton.

Fully Serviced Offices are bright and airy, recently modernised and refurbished, ready for immediate move-in, offering business flexibility.

The building features a front entrance lobby that leads to a smart Reception area with comfortable seating for greeting visitors. Stairs provide access to the upper floors.

There are Washrooms and dedicated Kitchen areas on each floor. Communal areas are cleaned and serviced regularly.