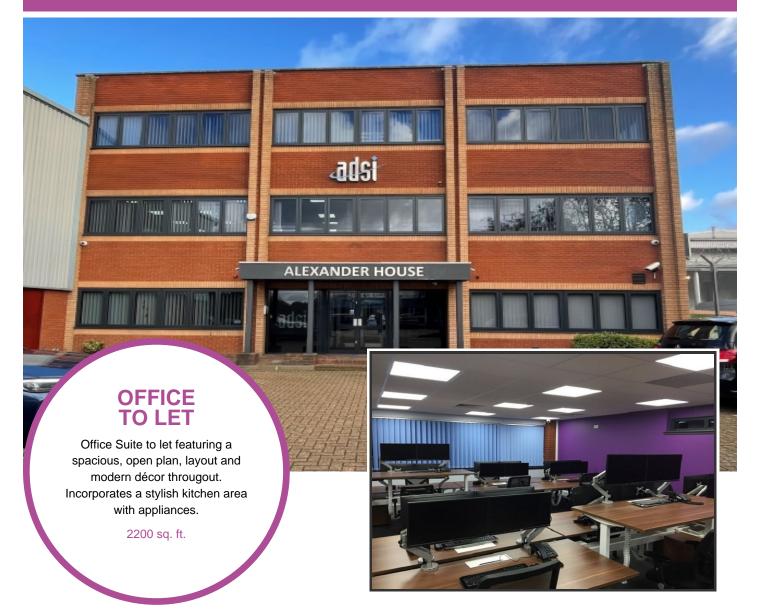

## Office 584, Alexander House, Christy Court, Basildon, Essex, SS15 6TL

### Available now

- Rent £4300.00 Monthly
- This office suite let occupies the whole of the second floor. Serviced Offices.
- Featuring new double-glazed windows, daylight LEDs, full CAT6 cabling, and a contemporary kitchen.
- Can be supplied fully furnished if required, including majority electric sit/stand desks
- Great parking facilities including visitor spaces.
- Landlord managed, fully inclusive rates available on request
- Fully secure with Smartphone entry and alarm system
- Whole property covered by CCTV, including car park
- Hi-Speed Ethernet Included

#### Description

Located in prime commercial area, this three-storey brick building is in the heart of Basildon's busy Southfields Business Park, near Ford Dunton.

Fully Serviced Offices are bright and airy, recently modernised and refurbished, ready for immediate move-in, offering business flexibility.