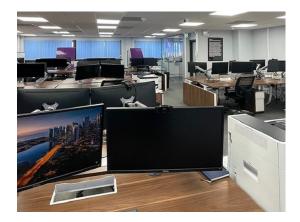

### Available now

- Rent £4300.00 Monthly
- This office suite let occupies the whole of the second floor. Serviced Offices.
- Featuring new double-glazed windows, daylight LEDs, full CAT6 cabling, and a contemporary kitchen.
- Can be supplied fully furnished if required, including majority electric sit/stand desks
- Great parking facilities including visitor spaces.
- Landlord managed, fully inclusive rates available on request
- Fully secure with Smartphone entry and alarm system
- Whole property covered by CCTV, including car park
- Hi-Speed Ethernet Included