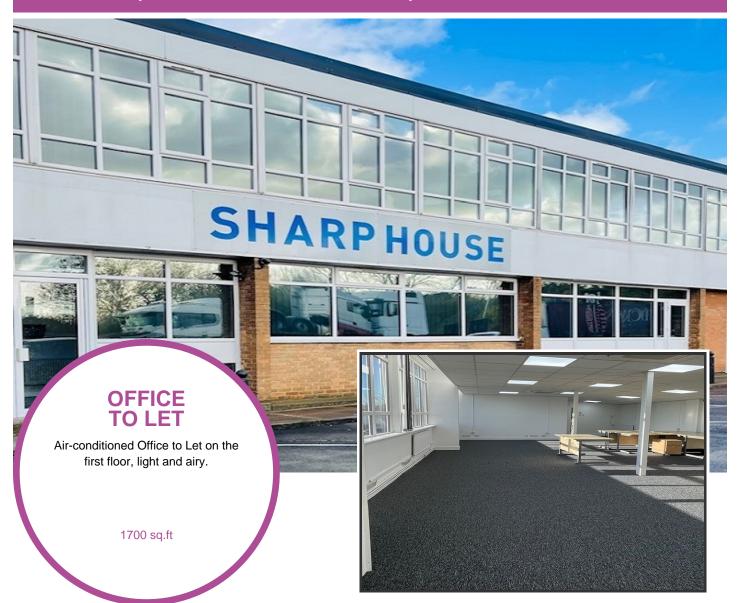

info@businesslettings.co.uk

1st Floor, Sharp House, 14 The Gloucesters, Crompton Close, Basildon, Essex, SS14 3AY

- Available now
- Rent £4750.00 monthly
- Space comprises of large open plan area and 3 separate offices, newly decorated and refurbished
- New carpet, daylight LED lighting and vertical blinds
- High speed connectivity and WiFi included
- Price includes heating, air-conditioning, electricity, communal cleaning

## Description

Offering a range of office spaces on both the ground and first floors. Located at the front of building is a communal lobby equipped with secure entry systems.

Ample on-site parking. Communal areas are cleaned and serviced regularly.