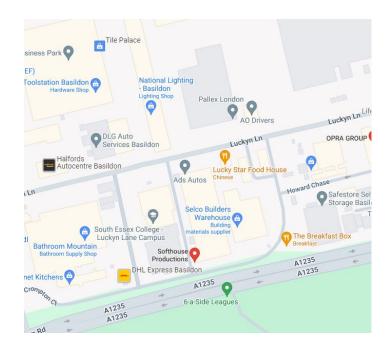

Basildon has a population of 110,000 people and lies 25 miles east of London, just 5 miles from the M25 J29. Conveniently located for access to A13, A127 and A12.

### **Travel**

Sharp House is conveniently located for access to A13 and A127, 5mins to junction 29 of M25 or 10 mins to junction 30 of the M25, Basildon train station is 15 minutes walk.

Local buses stop nearby, 5 minutes from Basildon Bus Station